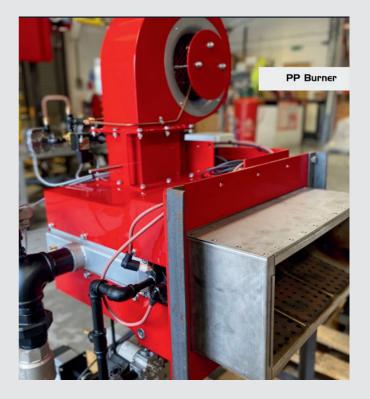

## **PP BURNER**

The PP series of gas burners are pre-packaged, fan assisted units designed to suit virtually all industrial gas fired applications. The short flame produced makes the burner ideal for applications where chamber length is restricted. This burner range has been successfully applied in many industries including food, textiles, steel, plastics, paper and pulp. The compact dimensions of the PP burner and its short flame allows the plant designer a high degree of flexibility in its application.