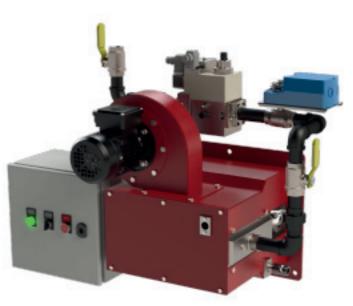

## **PP BURNER**

The PP series of gas burners are pre-packaged, fan assisted units designed to suit virtually all industrial gas fired applications. The short flame produced makes the burner ideal for applications where chamber length is restricted. This burner range has been successfully applied in many industries including food, textiles, steel, plastics, paper and pulp. The compact dimensions of the PP burner and its short flame allows the plant designer a high degree of flexibility in its application.