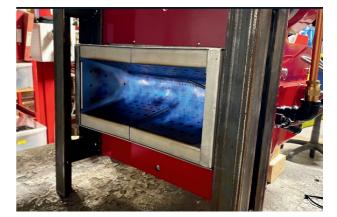

## **PP BURNER**

The PP series of gas burners are pre-packaged, fan assisted units designed to suit virtually all industrial gas fired applications. The short flame produced makes the burner ideal for applications where chamber length is restricted. This burner range has been successfully applied in many industries including food, textiles, steel, plastics, paper and pulp. The compact dimensions of the PP burner and its short flame allows the plant designer a high degree of flexibility in its application.